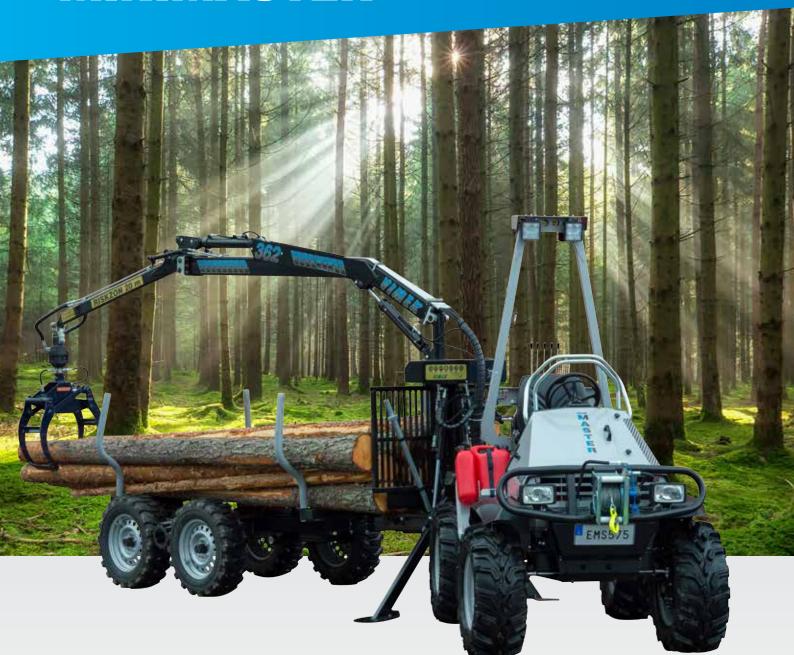

# VIMEK 630 MINIMASTER

### **Frame steering as standard**

For unique manoeuvre and traction

#### 8-wheel driven mini-forwarder

Servo steering and unique terrain characteristics

### **Ground clearance of 38 cm**

### **Wide range of options**

and extra accessories for different needs

**Crane** 

Vimek 362

- Max reach, 3,60 m
- Turning angle, 210°
- Gripping area, 0,12 m<sup>2</sup>

**Driven trailer with frame steering** 

Bogie oscillation, 25 cm Loading capacity, 2000 Kg Loading area, 0,80 m<sup>2</sup>