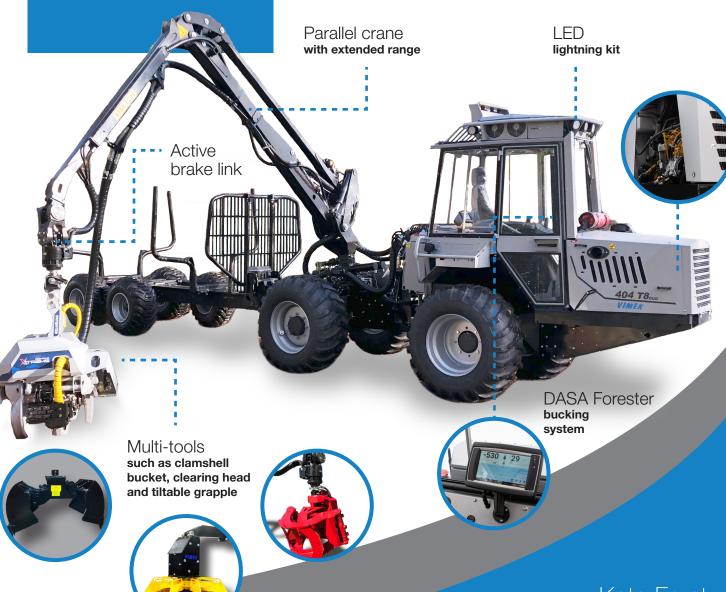

404 T8 DUO

Vimek 404 T8 DUO unites the best of both worlds. It combines a harvester and a forwarder in one machine.

Powerful and fuel efficient CAT engine

Dual control

with market's sharpest swing angle

DASA Forester bucking system
H50 or H70

Keto Forst Keto V4

Improved harvesting head

Powerful hydrostatic with different drive modes

Disconnectable wheel drive enables transportation on a dolly trailer

## **Equipment**

Air conditioning

**Medium LED lightning** 

Radio with Bluetooth

Pneumatic chair

Sprinkler system

Filling pump hydraulic oil

Refueling pump diesel

Diesel engine heater

Callstarter diesel engine heater

Crane damping system

Sun blinds

Large LED lightning

Stump treatment system

PC

Rear camera

**Tool holder** 

**Color marking** 

Clamshell bucket

Boogie tracks, trailer

Wheel chains 500/60-22.5 or 405/70-24

Computer caliper

Vimek C12 clearing head

Transport and tool replacement kit

Chainsaw holder

**Dolly trailer** 

See **technical specifications** for Vimek C12 clearing head on page 11.

## 404 T8 DUO