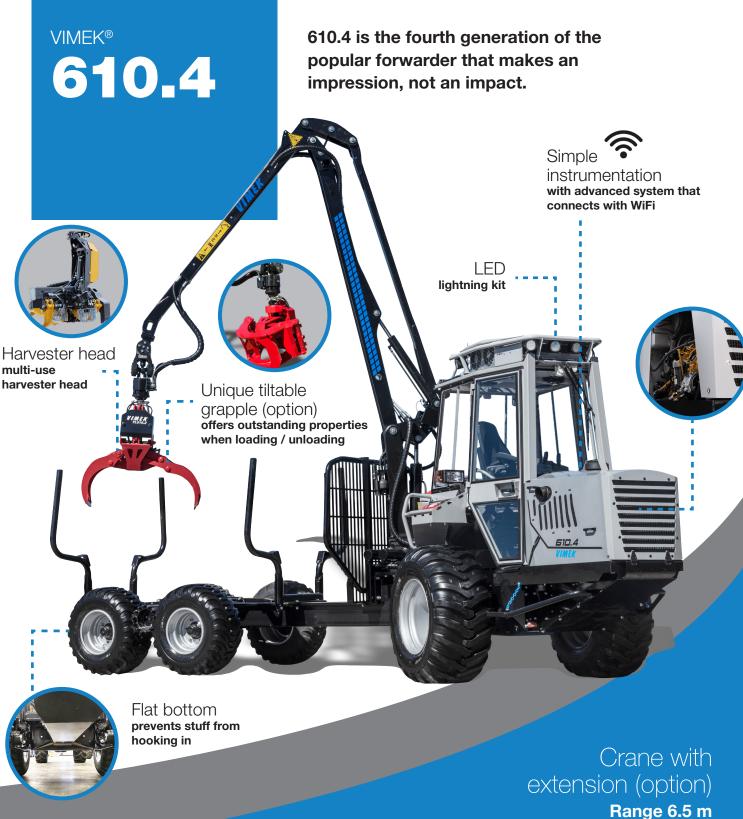

Tiltable grapple 0.16 m² with Vimek

Hydraulic radio controlled winch

Chainsaw holder

**Hydraulic poles** 

Roll-fed harvester head

**Energy wood head** 

Boogie tracks, trailer

Wheel chains 500/60-22.5 or