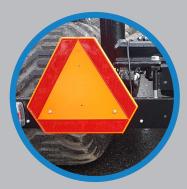

Powerful and fuel efficient **CAT** engine

Powerful hydrostatic Drive modes "Forest", "Road" and "ECO"

Load sensing hydraulic system and improved crane driving characteristics

Disconnectable wheel drive enables transportation on a dolly trailer